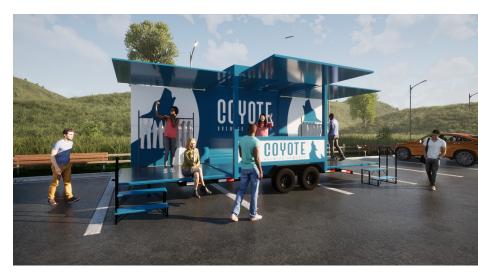

## **TRAILERBOX<sup>™</sup> LITE**

First Level Floor Space: 26' x 7.5' Weight: 2,700 lbs.

**Standard Features Included:** Custom pain system, flip-up awning serving window, fold down floors on either side, swing out branding walls, electrical infrastructure and LED lighting, seamless vinyl flooring.

Base Price: \$60,000

**Popular Add-Ons:** Full branding package, display monitors, custom signage and Foam3D<sup>™</sup>, bar equipment package, sound system, generators, solar system

Transport: Large SUV or standard pick up truck