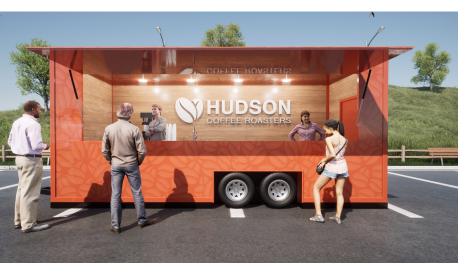

## **TRAILERBOX<sup>™</sup> PREMIER**

First Level Floor Space: 20' x 7.5' Weight: 4,900 lbs.

**Standard Features Included:** Custom paint system, flip-up awning service window, electrical infrastructure and LED lighting, handwash sink with plumbing rough-in, seamless vinyl flooring, wall insulation and wall panels.

## Base Price: \$85,000

**Popular Add-Ons:** Full branding package, display monitors, custom signage and Foam3D<sup>™</sup>, mechanical cooling and heating unit, exhaust fan, bar equipment package, bar-height seating, sound system, generators, solar system.