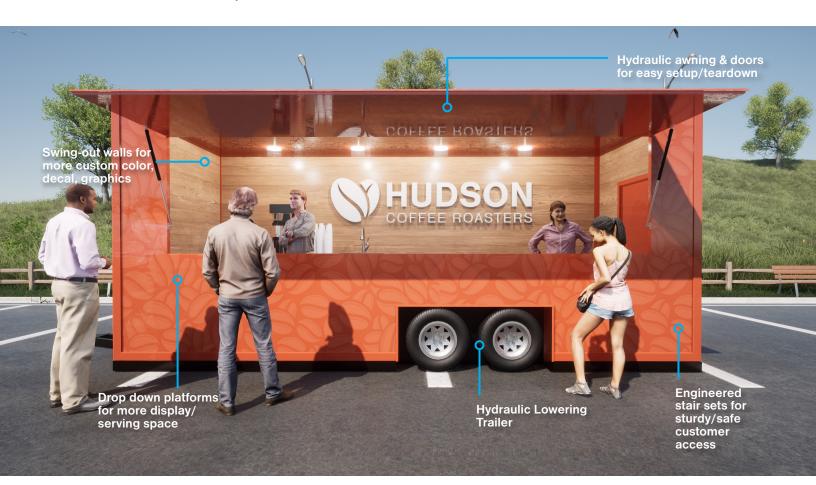

## TRAILERBOX™ PREMIER ELEVATE YOUR BUSINESS

**Elevate your business.** Serve from ground level or take things up a notch with the built-in adjustable hydraulic system. Full-service kitchen accessories including power and water can be added to optimize the large interior footprint. Sets up and tears down in three easy steps. No cranes, forklifts, or semi trucks are required.

- Hook up & go functionality
- Custom-built to your specs
- Lighter than standard shipping containers
- Delivers more space than food trucks

## TRAILERBOX™ PREMIER SPECS

First Level Floor Space: 26' x 7.5'

Weight: 4,900 lbs.

**Standard Features Included:** Custom paint system, flip up awning serving window, electrical infrastructure and LED lighting, handwash sink with plumbing rough-in, seamless vinyl flooring, wall insulation and wall panels.

**Popular Add-Ons:** Full branding package, display monitors, custom signage and Foam3D™, mechanical cooling and heating unit, exhaust fan, bar equipment package,bar-height seating, sound system, generators, solar system.