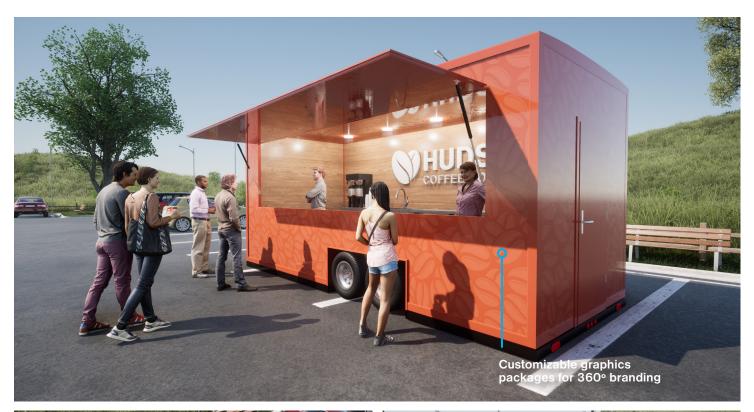

## TRAILERBOX™ PREMIER ELEVATE YOUR BUSINESS

**Elevate your business.** Serve from ground level or take things up a notch with the built-in adjustable hydraulic system. Full-service kitchen accessories including power and water can be added to optimize the large interior footprint. Sets up and tears down in three easy steps. No cranes, forklifts, or semi trucks are required.

**Popular Add-Ons:** Full branding package, display monitors, custom signage and Foam3D™, mechanical cooling and heating unit, exhaust fan, bar equipment package,bar-height seating, sound system, generators, solar system.