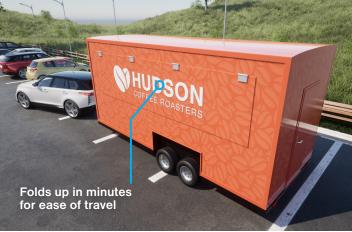

## TRAILERBOX™ PREMIER ELEVATE YOUR BUSINESS

**Elevate your business.** Serve from ground level or take things up a notch with the built-in adjustable hydraulic system. Full-service kitchen accessories including power and water can be added to optimize the large interior footprint. Sets up and tears down in three easy steps. No cranes, forklifts, or semi trucks are required.

- Hook up & go functionality
- Custom-built to your specs
- Lighter than standard shipping containers
- Delivers more space than food trucks